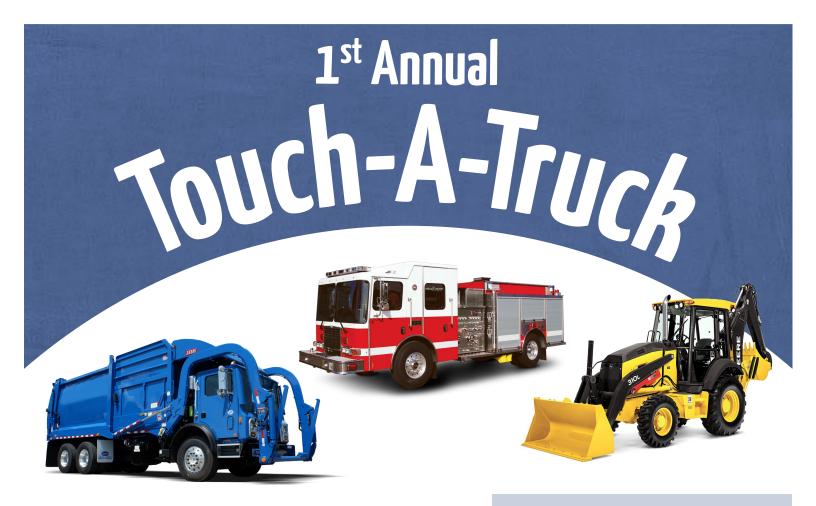

## Don't miss our 1st Annual Touch-A-Truck sponsored by FSU CARD and the FSU Autism Institute

This family-friendly event is for children and adults of all ages. Come get up close and personal with larger-than-life trucks, heavy construction and public safety equipment, cool cars, and specialty vehicles!

Rescheduled Sat Oct 28<sup>th</sup>, 2017 10am-1pm Edgewater Office Park 2312 Killearn Center Blvd. Tallahassee, FL

Details www.fsucard.com