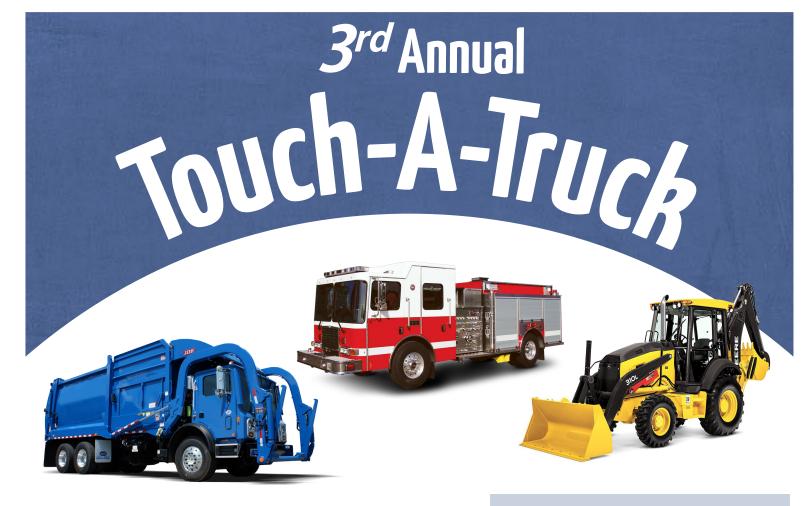

## Don't miss our 3rd Annual Touch-A-Truck sponsored by FSU CARD and the FSU Autism Institute

This family-friendly event is for children and adults of all ages. Come get up close and personal with larger-than-life trucks, heavy construction and public safety equipment, cool cars, and specialty vehicles!

Flashing lights! Noisy sirens! Tons of fun!